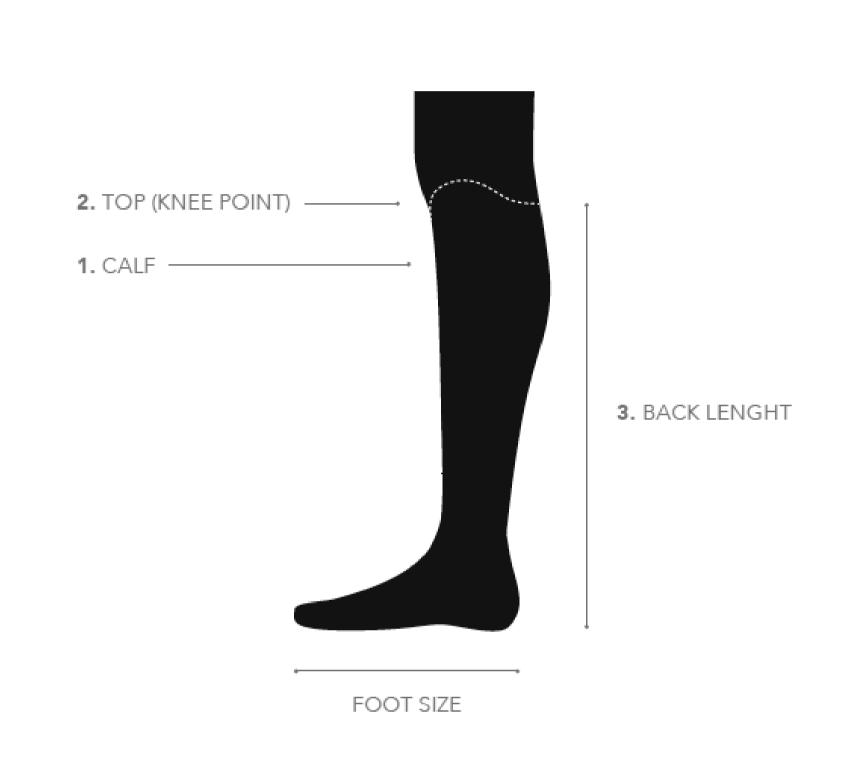

## Follow Three Simple Steps

- 1. Once you've determined your foot size, you can proceed to measuring your calf's circumference. take measurements while standing up, without shoes, and with straight legs slightly apart. having another person help you take your measurements would be ideal. While standing, measure the circumference of your calf at its widest point. Be sure that the tape measure remains horizontal without being too tight or too loose when wrapped around your calf. If your calves produce different measurements, use the larger measurement of the two.
- 2. Measure the circumference of your knee just below the kneecap. This is where the boot's zipper ends, which is also the highest part of the boot. this point also corresponds to the back of the knee, where it bends.
- 3. Lastly, measure for boot height from the floor to the crease at the back of your knee. Take this measurement barefooted or only wearing socks. This measurement should only be taken from the back and not from the front or sides. You must add 1 cm (¾ inch) up to a maximum of 1.5 cm (¾ inch) to the height measurement for the boots to naturally adapt to you.
- Note: when choosing a size, the sizing table does not account for the expansion of the elastic, which is approximately 1 cm/1.5 cm (3% inch, 5% inch)